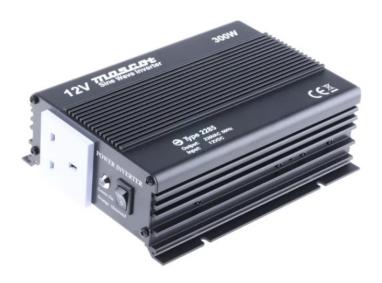

### **Description**

A single phase inverter designed to provide a single phase AC mains source from the solar/battery system. This is a Pure Sine Wave unit, 300 to 1000W 3 Pin UK & Schuko Output Sockets matched for use with PA Hilton units.